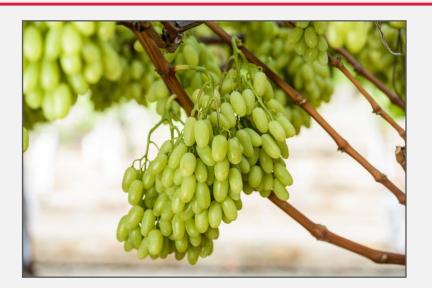

## 🗞 ARRA 30/ ARRA SUGAR DROP™

## Features:

| Туре:         | White Seedless                                             |
|---------------|------------------------------------------------------------|
| Harvest time: | Early – just after Prime/Early Sweet™                      |
| Taste:        | Sweet neutral                                              |
| Texture:      | Firm                                                       |
| Berry size:   | 18-20 mm and elongated                                     |
| Fertility:    | Very good, strong vigour                                   |
|               |                                                            |
| Cultivation:  |                                                            |
| Pruning:      | Spur                                                       |
| Thinning:     | 1 ppm GA at 110% flower, only when poor conditions are     |
|               | experienced during set                                     |
| Sizing:       | 1.5 ppm cytokinin at 6-7 mm. In the Orange River it may be |
|               | necessary to add 5ppm GA at 6-7 mm berry size              |
| Crop load:    | 57 000 bunches/ha                                          |
| Bunch size:   | 70-80 berries/bunch                                        |