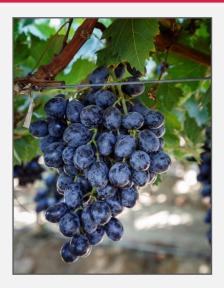

## **S**ARRA 32/ ARRA MYSTIC DREAM™

**Features:** 

Type: Black Seedless

**Harvest time:** Late – with Autumn Royal

**Taste:** Sweet neutral **Texture:** Firm to crisp

Berry size: 20-22 mm and oval

Fertility: Very good