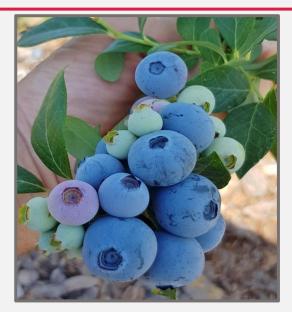

Harvest: Early to mid-season production: Ripens one week

after Star.

**Plant Vigour:** Upright with good vigorous growth.

Good (20 - 25 ton/ha). Yield:

Large size fruit (1.8–2.2g/berry), ranging Berry size:

between 14-25mm.

Fruit shape: Round

Colour: Medium blue to light blue

Bloom: Strong; light blue

Small dry scar **Picking Scar:** 

Flavour: Crisp & sweet with good brix, average acidity, very

good eating.

**Disease:** Little rust has been observed.