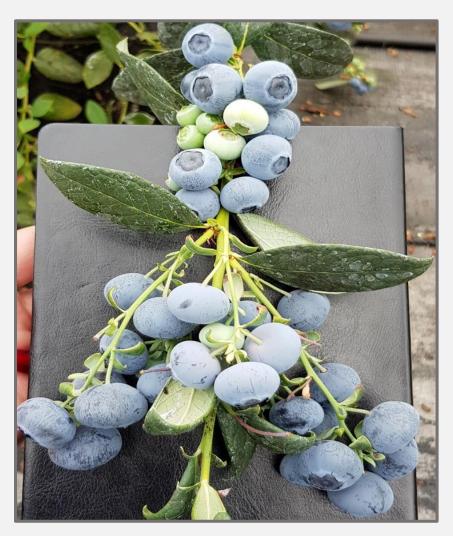

## <sup>5)</sup> MegaEarly (F11-319)

Bud break: Evergreen, ability to produce primocanes very early in

a warm climate. Production can be manipulated with

timing of pruning.

**Harvest:** Very early to mid-season production: April - June in

tropical regions, June – August in warm regions.

Western Cape: July – September.

**Plant Vigour:** Upright with very good growth.

Yield: Very good (18-25 ton/ha)

Berry size: Large size fruit (1.8-2.5 g/berry), ranging between

15-25mm

Fruit shape: Round

Bloom: Strong; light blue

**Picking Scar:** Very easy picking due to long fruit stems. Small dry

scar.

**Firmness:** Very firm with good shelf life. Fruit is crisp and has a

pop sensation when eating.

Flavour: Crisp and sweet with good brix, average acidity, very

good eating

Licensed

**Countries:** South Africa, Zimbabwe, Namibia, Angola, Botswana,

Kenya, Swaziland, Mozambique, Zambia, Tanzania, Uganda, Rwanda, Malawi, Lesotho and Ethiopia.