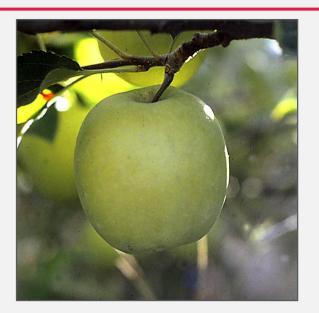

### Fruit

Brand N/A

**Harvest** Early February

Mass/Fruit size 180g

**Shape** Globose to globose-conical

**Skin colour** Green - yellow

**Lenticels** Conspicuous

Flesh colour Greenish - white

**Taste** Fragrant and sweet

**Texture** Crisp

Storage ability Good