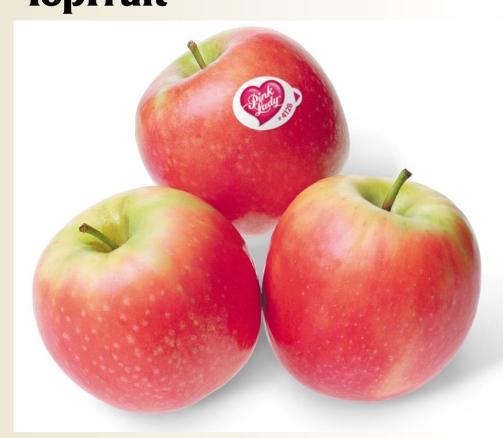

development

| Brand                                               | Pink Lady <sup>®</sup>                                            |  |
|-----------------------------------------------------|-------------------------------------------------------------------|--|
| Harvest                                             | Middle to late April                                              |  |
| Mass                                                | 155g                                                              |  |
| Shape                                               | Oblong                                                            |  |
| Skin colour                                         | Pink to light red solid blush overlaying a lime yellow background |  |
| Lenticells                                          | Inconspicuous                                                     |  |
| Flesh colour                                        | Creamy White                                                      |  |
| Taste                                               | Sweet-tart                                                        |  |
| Texture                                             | Crisp and fine                                                    |  |
| Storage ability                                     | Very good                                                         |  |
| Light management is important to ensure good colour |                                                                   |  |