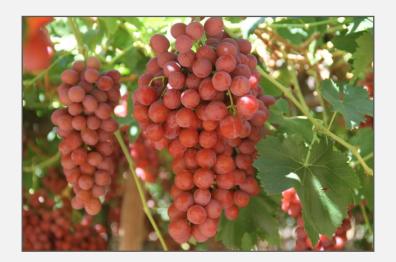

## RALLI SEEDLESS

**Features:** 

**Type:** Red Seedless

**Harvest time:** Early – with Sugraone

Taste: Neutral

**Texture:** Firm

Berry size: 20-22 mm

Fertility: Low