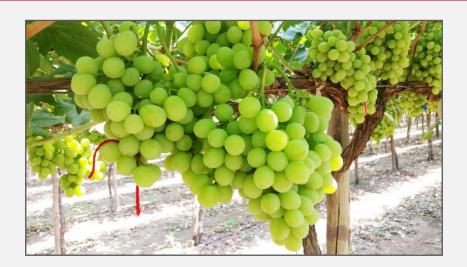

## **♦** EARLY SWEET™ (GRAPAES)

**Features:** 

**Type:** White Seedless

**Harvest time:** Very early

Taste: Neutral

**Texture:** Firm

Berry size: 20-22 mm and oval

**Fertility:** Average

**Crop load:** 56 000 bunches/ha

**Bunch size:** Shorten to a scissor's length after set (80-90

berries/bunch)